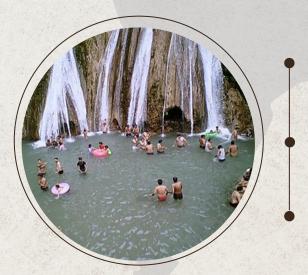

### **DAY 2: RISHIKESH - MUSSOORIE**

After Breakfast Checkout From Camp/Hotel And Transfer To Visit Mussoorie Local Sightseen Visit kempty fall, Company garden, Mall road, Cable car ride point, Gun Hill etc (As per time permitted). Night Stay at Mussoorie Hotel.