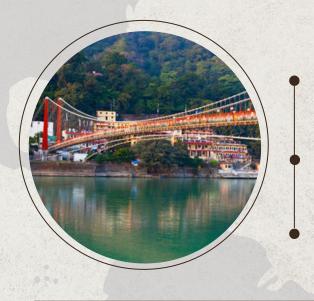

## DAY 1: DELHI/HARIDWAR/ DEHRADUN - RISHIKESH

Early morning pickup from Delhi/ Haridwar/Dehradun Railway Station and Transfer to Rishikesh Check-in to hotel freshnup and same day visit Rishikesh local sightseen. Visit Lakshman Jhula, Triveni Ghat, Parmarth Ghat, Evening Enjoy Ganga Aarti At Triveni Ghat. Night stay at Camp/Hotel.