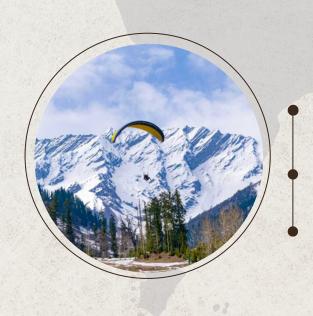

# HEAVENHIMANCHAL 6 DAY TRIP



# DAY 1: DELHI/CHANDIGARH - MANALI

Welcome to Delhi: - Beautiful Himalayan Tour will start with your arrival at Delhi/Chandigarh Rly Station/Airport Our Representative will take you Transfer to Manali. Evening Ch.in. to Hotel, Enjoy Dinner and Night stay at Manali Hotel.



### **DAY 2: MANALI-SOLANG VALLEY**

### Atal Tunnel/Sissu/Koksar/Marhi-Rohtang Pass by Own Cost & Subject to Availability

After Breakfast transfer to excursion visiting of Solang Valley. En-route overcoats and shoes are available on hire (by own cost) Later back to Hotel & Evening Enjoy Dinner. Overnight stays at Manali Hotel.



### **DAY 3: MANALI LOCAL**

In Morning after breakfast transfer to Visit Manali Local Sightseen Visit 450 years old Hadimba Devi Temple, Vashisht Temple, Club House Mall Road and Tibetan Monastery. Evening Back to Hotel Enjoy Dinner and overnight Stay at Hotel/Camp.



### DAY 4: MANALI-KULLU-KASOL-MANIKARAN-SHIMLA

After Breakfast check out from Hotel/Camp and drive for Shimla. On the way Enjoy River Rafting in kullu (By Own Cost) and Kasol, Manikaran Local