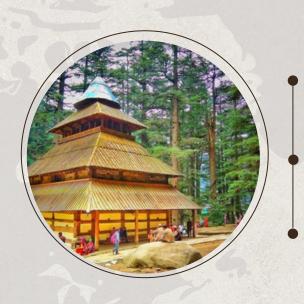

### **DAY 3: MANALI LOCAL**

In Morning after breakfast transfer to Visit Manali Local Sightseen Visit 450 years old Hadimba Devi Temple, Vashisht Temple, Club House Mall Road and Tibetan Monastery. Evening Back to Hotel Enjoy Dinner and overnight Stay at Hotel/Camp.