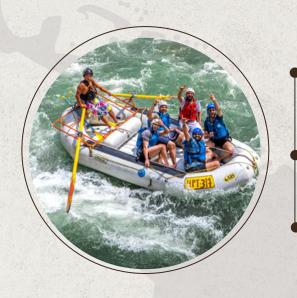

### DAY 4: MANALI-KULLU-KASOL-MANIKARAN-SHIMLA

After Breakfast check out from Hotel/Camp and drive for Shimla. On the way Enjoy River Rafting in kullu (By Own Cost) and Kasol, Manikaran Local Sightseen with nature beauty. Night arrived at Shimla, Enjoy your dinner and night stay at Shimla Hotel.