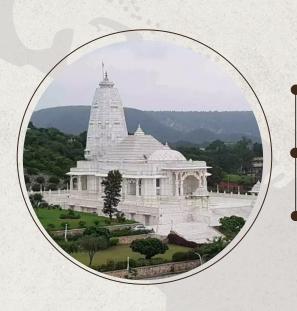

## **DAY 4: JAIPUR DROP**

After Breakfast checkout from Jaipur Hotel visit Birla Mandir, Ganesh Mandir & Zoo then Drop at Jaipur Railway Station.

!!! Tour Ends With Sweet Memories, Take Only Memories Leave The Footprints!!!