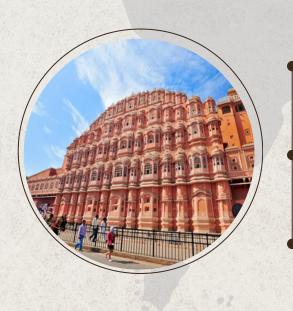

## **DAY 4: JAIPUR DROP**

After Breakfast checkout from Jaipur Hotel visit Birla Mandir, Ganesh Mandir & Zoo then Drop at Jaipur Railway Station.

!!! Tour Ends With Sweet Memories, Take Only Memories Leave The Footprints!!!