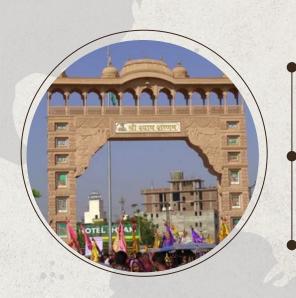

# **DAY 2: JAIPUR LOCAL SIGHTSEEN**

After Breakfast start Jaipur Local Sightseen Visit Amer Fort, City Palace, Jantar Mantar, Jal Mahal, Hawa Mahal and Some Local Market Then back to hotel. Night stay at Jaipur hotel.