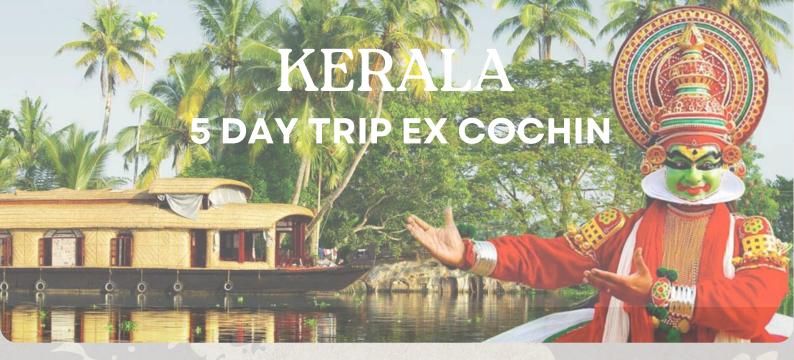

# **DAY 1: COCHIN-MUNNAR**

Start from Cochin and drive to Munnar. On the way visit Cheyyara water falls, Attukadu water falls, Spice Plantation and Tea Plantations. Reach Munnar and rest for the day in hotel..

### **DAY 2: MUNNAR LOCAL**

Munnar Sightseen Includes Tea Museum (Closed on Monday), Rajamala (Ticket can be booked in advance or at counter, Closed from Feb mid to April mid due to breeding time of goats), Mattuppetty dam, Echo point, Shooting Point, Kundala Lake, Blossom Park and Pothamedu View point. Entry fees at sightseeing places need to be directly paid by the guest. Extra optional activities like Kathakali, Ayurvedic massage, Elephant ride available on direct payment. Reach Hotel in the evening and night stay.

# **DAY 3: MUNNAR-THEKKADY**

Thekkady Sightseeing Includes Periyar Boating (Ticket can be booked in advance or at counter) You can go for optional activities like Kathakali, Elephant ride, Elephant bath, Tribal dance, Musical fountain, Ayurveda massages. All activities has separate entrance fees, Please inform your driver if you want to book any of these activities. Reach Hotel in the evening and night stay.

# **DAY 4: THEKKADY - ALLEPPEY**

Travel to Alleppey. Check-in to Hotel/Houseboat. After then visit Alleppey Local Sightseen & night stay. (Shikra Ride by own cost)

# **DAY 5: ALLEPPEY TO COCHIN**

In Morning After Breakfast Drive to Cochin and Visit Cochin Local Sight Seen (Include Extra Charges) This drive will take minimum 2 hrs So kindly start at the earliest Drop to Cochin Railway Station.