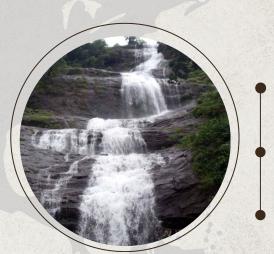

# **DAY 1: COCHIN-MUNNAR**

Start from Cochin and drive to Munnar. On the way visit Cheyyara water falls, Attukadu water falls, Spice Plantation and Tea Plantations. Reach Munnar and rest for the day in hotel..